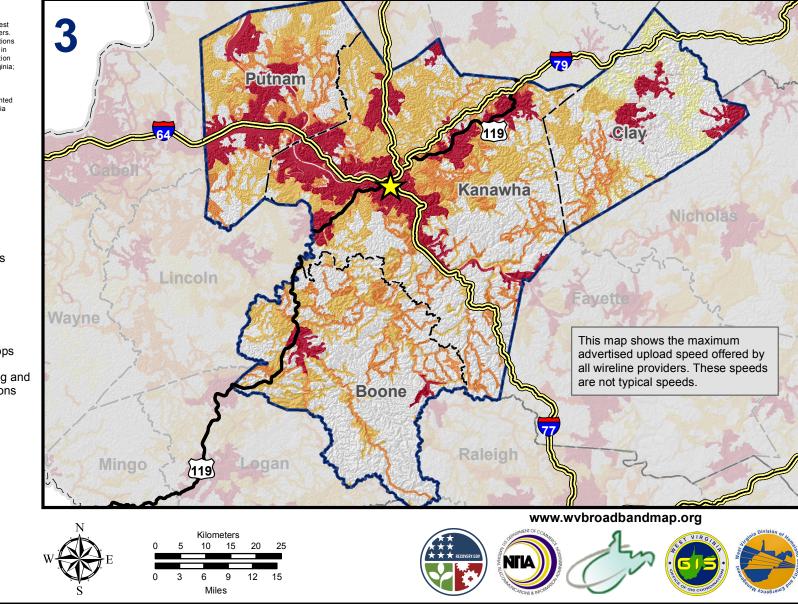

## West Virginia Broadband Mapping Program

**Region 3 - Maximum Upload Speed, Wireline** 

Data as of 6/30/2014

## Max Upload Speed, Wireline

www.wvgs.wvnet.edu